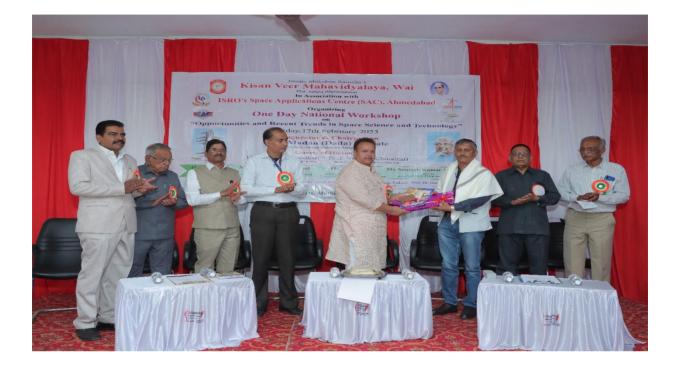

The National workshop commenced with Inaugural Ceremony. Hon'ble Shri. Madan (dada) Bhosale, President, Janata Shikshan Sanstha, Wai inaugurated and chaired the Inaugural Ceremony. Hon'ble Shri. Jaywantrao Chaoudhari, Secretary, Janata Shikshan Sanstha, Wai and Hon'ble Shri. Narayanrao Chaoudhari, Treasurer, Janata Shikshan Sanstha, Wai were the Guests of Honour for the Inaugural Ceremony.

In Inaugural Ceremony, Hon'ble Principal Dr.Gurunath Fagare welcomed all the dignitaries on and off the dais, outlined the history of the Sanstha and the college. Mr. Bhimrao Patkure, Coordinator of the National Workshop, introduced the theme of the Workshop. Prof. (Dr.) Vinod Vinod Veer, Vice Principal, Commerce and Management Faculty, introduced the inaugurator and Chirperson and Guests of Honour. Dr. Shivaji Tate, Co-Coordinator of the National Workshop introduced the Resource Persons.

Hon. Madan(dada) Bhosale who chaired Inaugural Ceremony in his inaugural address, welcomed the scientists from ISRO and also share his memories about the ISRO. He also elaborated how ISRO evolved from small research project to one of the biggest organization with more than 17000 scientist working in various 40 centres all over India. He also listed various fields where ISRO is contributing. At the end, he congratulated all the students and teachers who participated in the workshop. Dr. Shivaji Kamble, Coordinator IQAC, proposed the Vote of Thanks.